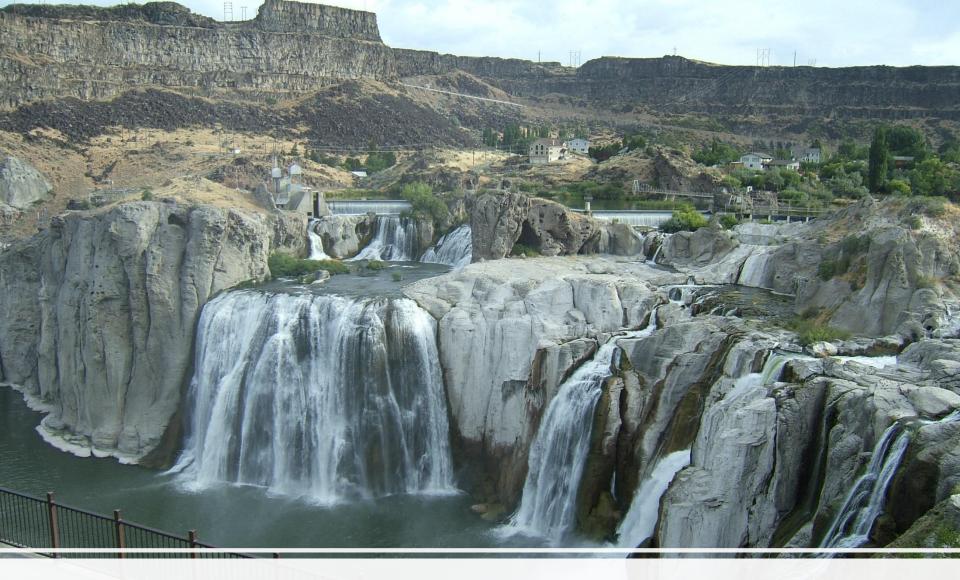

Owyhee River – Southwestern Idaho

Silver Creek - South Central Idaho

Shoshone Falls - Snake River - Southern Idaho

Henry's Fork - Snake River - Eastern Idaho