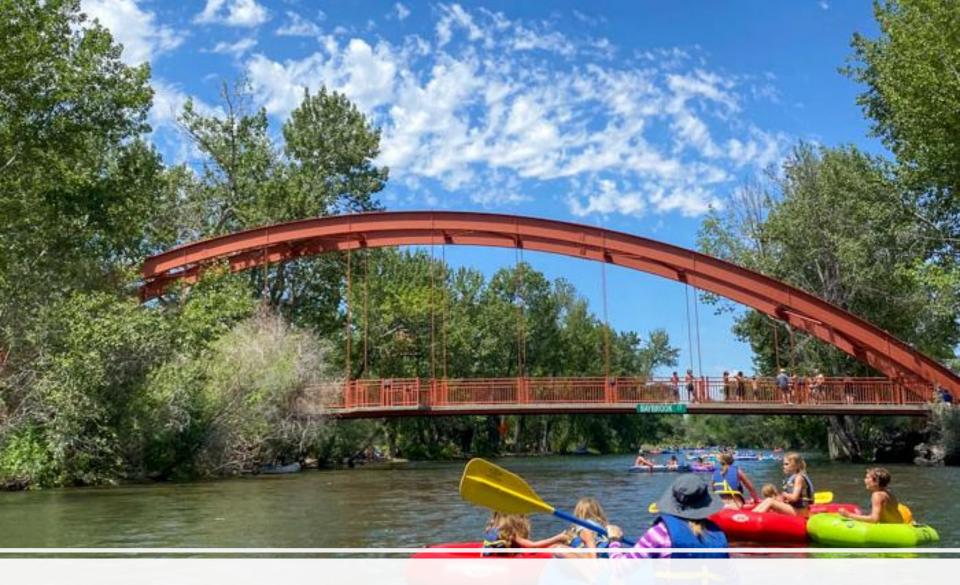

Middle Fork Salmon River - Central Idaho

Main Salmon River - Central Idaho

Hells Canyon Dam and Reservoir – Snake River – Southwestern Idaho

Boise River - Southwestern Idaho - Tributary of the Snake River