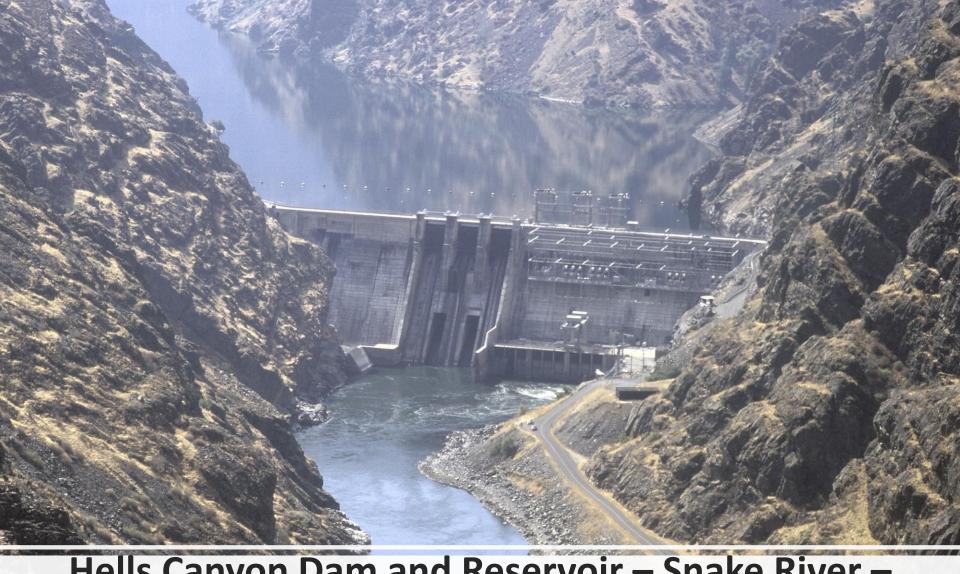

Middle Fork Salmon River - Central Idaho

Main Salmon River - Central Idaho

Hells Canyon Dam and Reservoir – Snake River – Southwestern Idaho

Boise River - Southwestern Idaho - Tributary of the Snake River