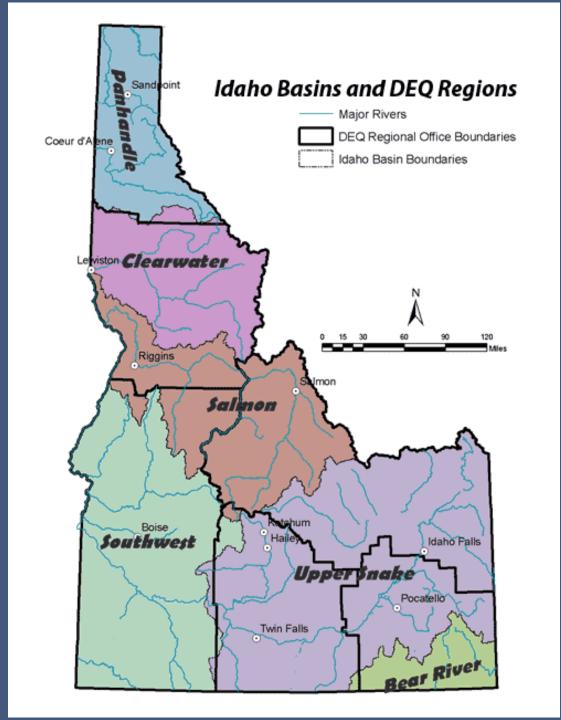

## Idaho Department of Environmental Quality

Priest Lake, Northern Idaho

Lake Pend Oreille, Northern Idaho

Coeur d'Alene Lake, Resort Golf Course, 14th green

**Clearwater River - North Central Idaho** 

Stanley Lake - Central Idaho - Sawtooth Mountains