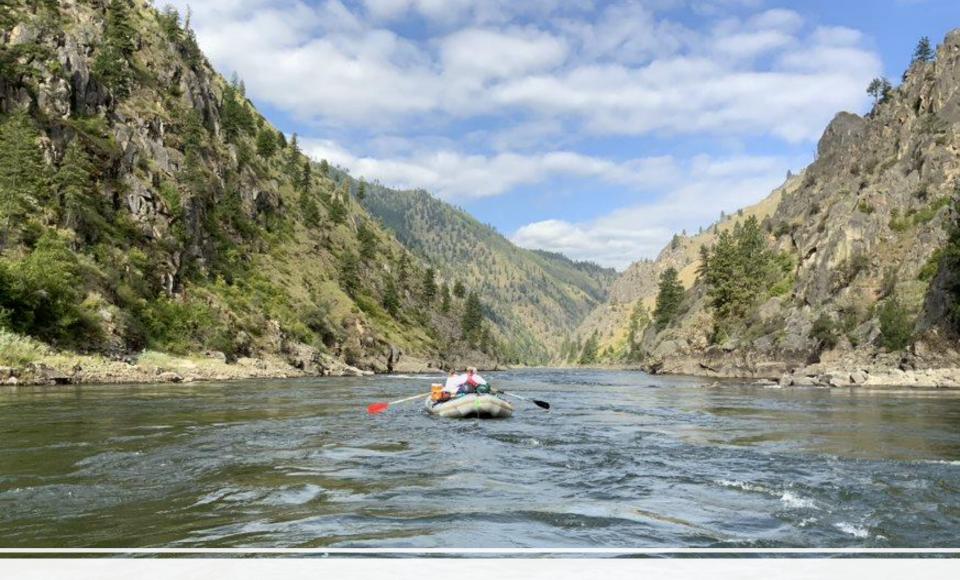

Middle Fork Salmon River - Central Idaho

Main Salmon River - Central Idaho

Hells Canyon Dam and Reservoir – Snake River – Southwestern Idaho

Boise River - Southwestern Idaho - Tributary of the Snake River