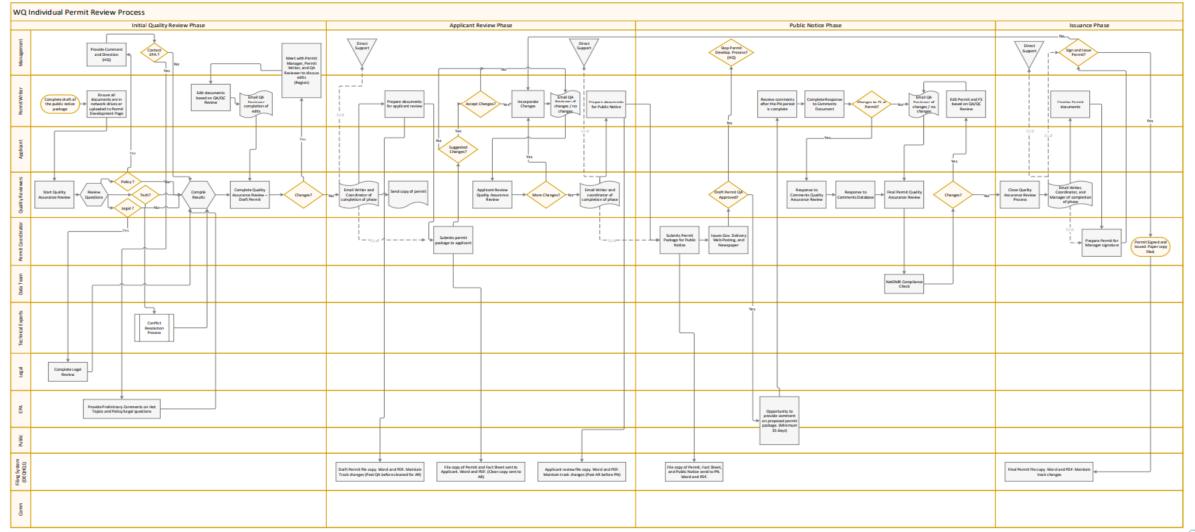

# Understand the process

- Work with existing and previous permit writers
- Key tool: Value Stream Map

## Streamline the process