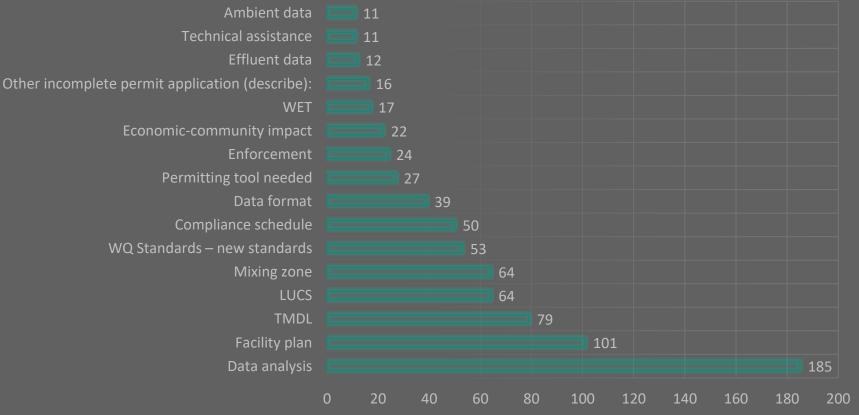

Phase III: Assessment of all remaining NPDES individual permits Most common actions required

# of occurances