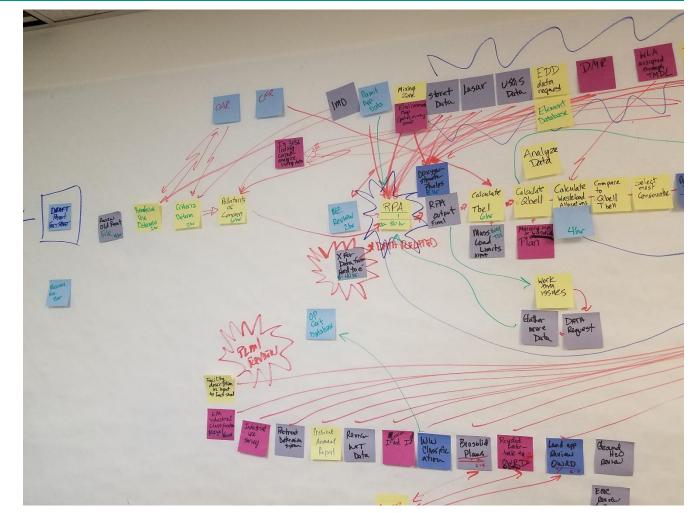

# Understand the process

- Work with existing and previous permit writers
- Key tool: Value Stream Map