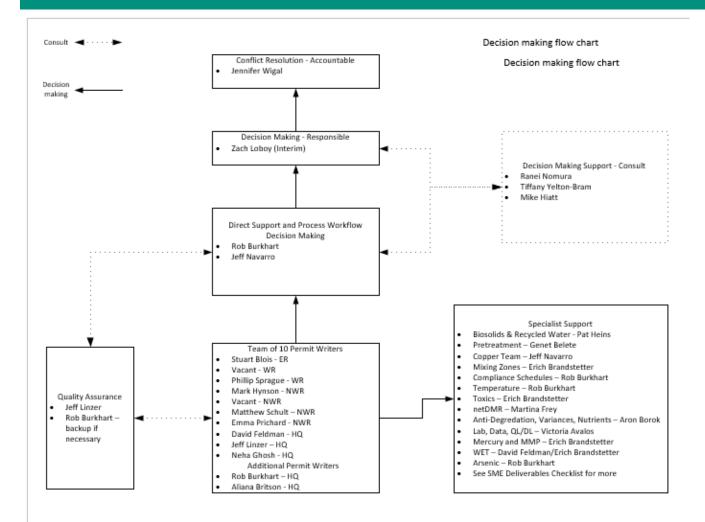

# **Clear Decision Making**

- Who is responsible?
- Who is accountable?
- Who should be consulted?
- Who should be informed?

#### Used for

- Developing quick decisions
- Efficiently addressing areas of substantive conflict
- Removing roadblocks and hurdles.