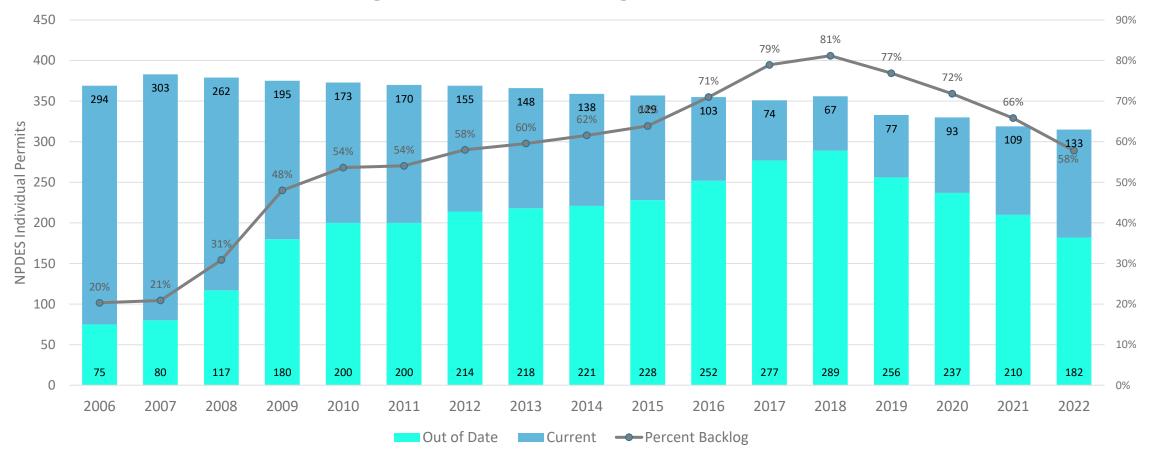

and hurdles.



# Measure your success



- 273 (78 percent) administratively continued.
- 80 (22 percent) are administratively continued for less than five years.
- 147 (42 percent) are administratively continued five years or more and less than 10 years.
- 46 (13 percent) are administratively continued 10 years or more



# Measure your success



- 170 (54 percent) administratively continued.
- 13 (4 percent) are administratively continued for less than five years.
- 81 (26 percent) are administratively continued five years or more and less than 10 years.
- 62 (20 percent) are administratively continued 10 years or more and less than 15.
- 14 (4 percent) are administratively continued for 15 years or more.



## Measure your success

#### Oregon NPDES Permit Backlog - 2006 to Present





#### Most important: Prioritize the goal



#### **Bull's Eye – Every Time**

<u>0 % Backlog – No</u> <u>administratively</u> <u>continued permits</u>



### More Info on NPDES Permitting

#### https://www.oregon.gov/deq/wq/wqpermits/Pages/default.aspx





https://www.oregon.gov/deq/wq/wqpermits/Pages/Forms.aspx



### Questions?