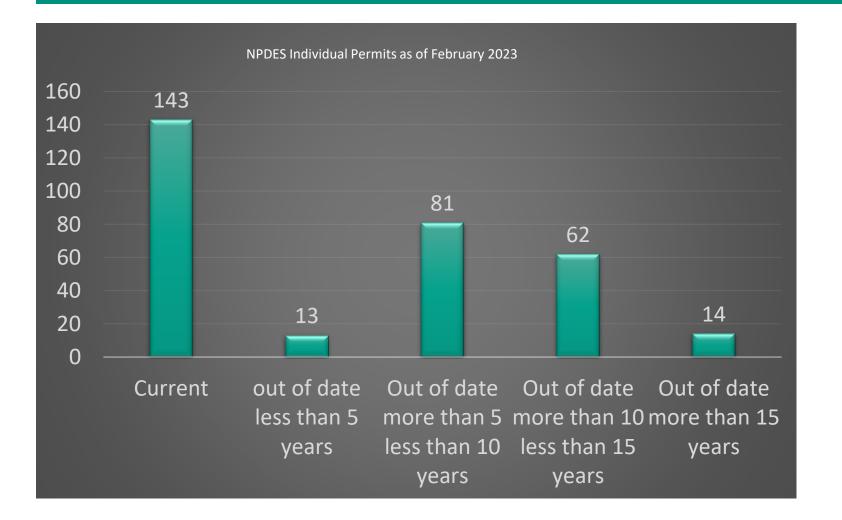

# Measure your success

- 170 (54 percent) administratively continued.
- 13 (4 percent) are administratively continued for less than five years.
- 81 (26 percent) are administratively continued five years or more and less than 10 years.
- 62 (20 percent) are administratively continued 10 years or more and less than 15.
- 14 (4 percent) are administratively continued for 15 years or more.