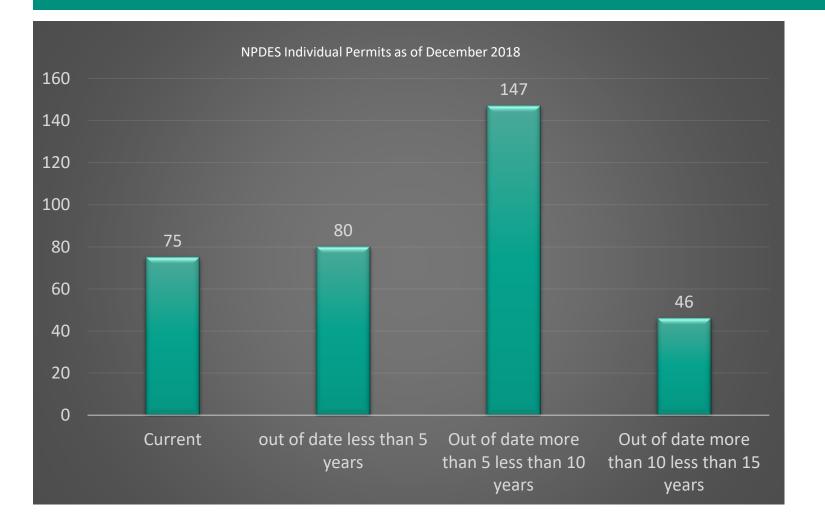

# Measure your success

- 273 (78 percent) administratively continued.
- 80 (22 percent) are administratively continued for less than five years.
- 147 (42 percent) are administratively continued five years or more and less than 10 years.
- 46 (13 percent) are administratively continued 10 years or more