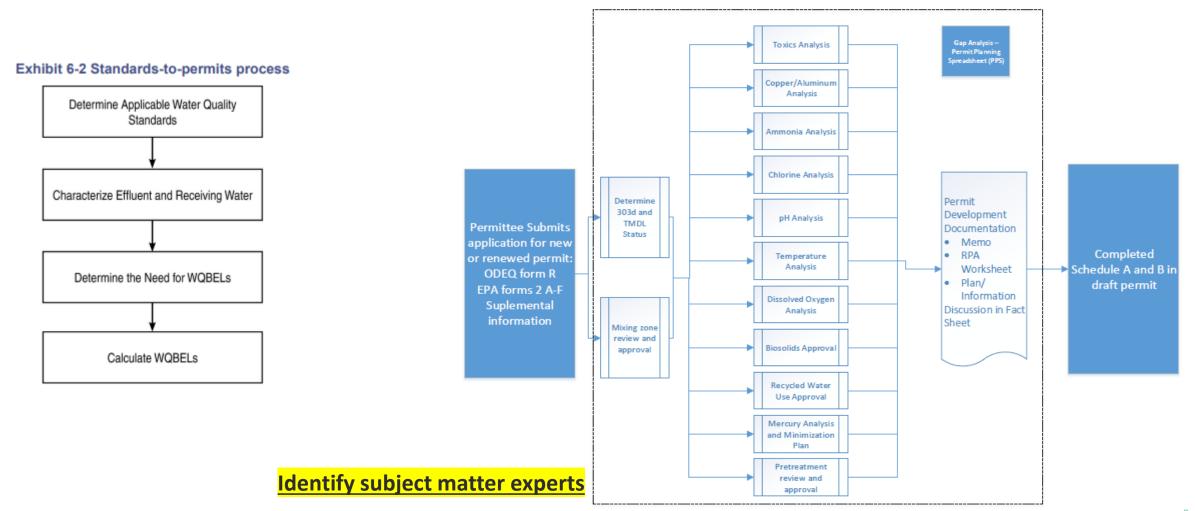

|                        |               |                              |                               |
|                                                                                                         |                                                |                       |               |                  |         |                | Page 1 of 12                                                 | WALLOWA, CITY OF                                                                            | WALLOWA STP                                | WALLOWA                | 101994        | NPDES-DOM-Db                 | 202                           |

# Understand the process

- Work with existing and previous permit writers
- Key tool: Value Stream Map





## Streamline the process





# Form the team

- Identify permit writing team
  Originally the gang of 8
  - Now Team of Ten
- Prioritize work Permit writing only
- Identify work as a priority Top down





## **Develop standards and controls**





# **Clear Decision Making**



- Who is responsible?
- Who is accountable?
- Who should be consulted?
- Who should be informed?

#### Used for

- Developing quick decisions
- Efficiently addressing areas of substantive conflict
- Removing roadblocks and hurdles.



# Measure your success



- 273 (78 percent) administratively continued.
- 80 (22 percent) are administratively continued for less than five years.
- 147 (42 percent) are administratively continued five years or more and less than 10 years.
- 46 (13 percent) are administratively continued 10 years or more