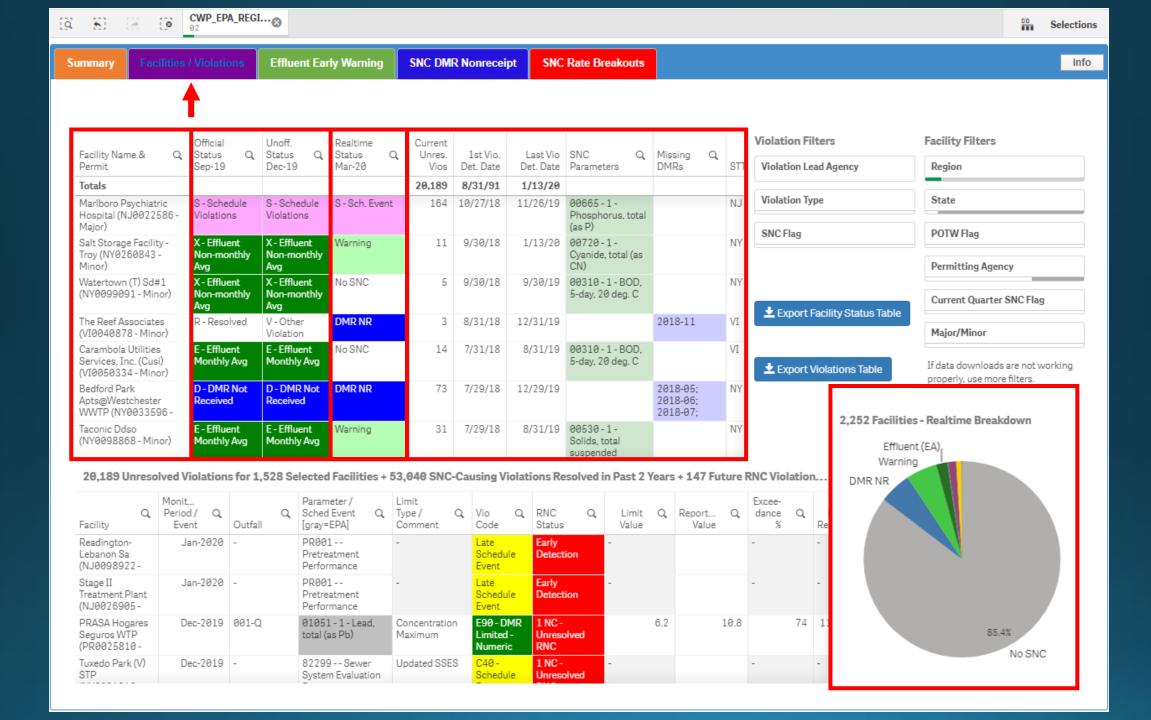

| a 80 (8 (                                                | © 02                | _EPA_              | REGI    | • 🕲 🖁                        | ealtim<br>arning | e Status                   | 8     |                       |        |                                  |        |                        |                                            |                |        |                |      |                |          |                   |               |                   |              | Selections |
|----------------------------------------------------------|---------------------|--------------------|---------|------------------------------|------------------|----------------------------|-------|-----------------------|--------|----------------------------------|--------|------------------------|--------------------------------------------|----------------|--------|----------------|------|----------------|----------|-------------------|---------------|-------------------|--------------|------------|
| Summary Facil                                            | lities / Viol       | lation             | IS      | Effluer                      | nt Ear           | ly Warnin                  | g     | SNC DM                | R Nor  | nreceip                          | t      | SNC R                  | ate Break                                  | outs           |        |                |      |                |          |                   |               |                   |              | Info       |
|                                                          |                     |                    |         |                              |                  |                            |       |                       |        |                                  |        |                        |                                            |                |        |                |      |                |          |                   |               |                   |              |            |
| Facility Name &                                          | Q. Statu            | us                 | Q S     | Unoff.<br>Status             | Q                | Realtime<br>Status         | Q     | Curre<br>Unres.       |        | st Vio.                          |        | t Vio S                |                                            | Q              | Missir |                |      | Violation F    |          |                   | Facility      |                   |              |            |
| Permit                                                   | Sep-                | -19                |         | Dec-19                       |                  | Mar-20                     |       | Vios                  |        | . Date                           |        |                        | Parameters                                 |                | DMRs   |                | STI  | Violation Le   | ead Ag   | gency             | Region        | 1                 |              |            |
| Totals<br>Randolph State Fish                            | E-E                 | ffluent            |         | E - Efflue                   | nt               | Warning                    |       | 1,038<br>5            |        | 3/94                             | 1/13   | -                      | 00610-1-                                   |                |        |                | NY   | Violation Ty   | ype      |                   | State         |                   |              |            |
| Hatchery (NY00354<br>Minor)                              |                     | hthly A            |         | Monthly                      |                  |                            |       | -                     | ., .   | -,                               | 20,20  | ľ∧                     | Nitrogen,<br>ammonia to                    | tal (as        |        |                |      |                |          |                   |               |                   |              |            |
| Gerdau Ameristeel<br>Sayerville Inc<br>(NJ0107956 - Minc | Mon                 | ffluent            |         | E - Efflue<br>Monthly        |                  | Warning                    |       | 12                    | 5/3    | 31/19                            | 8/31   | l/19 Ø                 | 00530 - 1 -<br>Solids, total<br>suspended; |                |        |                | NJ   | SNC Flag       |          |                   | POTW          | Flag<br>ting Ager | юу           |            |
| Salt Storage Facility<br>Troy (NY0260843 -<br>Minor)     |                     | ffluent<br>mont    | hly I   | X - Efflue<br>Non-moi<br>Avg |                  | Warning                    |       | 11                    | 9/3    | 80/18                            | 1/13   | C                      | 00720 - 1 -<br>Cyanide, tot<br>CN)         | al (as         |        |                | NY   | + Export       | Facilit  | ty Status Table   | Curren        | t Quarte          | SNC Flag     | 3          |
| Taconic Ddso<br>(NY0098868 - Minc                        |                     | ffluent<br>hthly A |         | E - Efflue<br>Monthly        |                  | Warning                    |       | 31                    | 7/2    | 9/18                             | 8/31   | S                      | 00530 - 1 -<br>Solids, total<br>suspended  |                |        |                | NY   |                | raciii   | ,                 | Major/        | Minor             |              |            |
| VAlcour Sd WWTF<br>(NY0183636 - Minc                     |                     | ffluent<br>-mont   | hly I   | X - Efflue<br>Non-moi<br>Avg |                  | Warning                    |       | 7                     | 2/2    | 28/18                            | 9/36   | C                      | 50060 - 1 -<br>Chlorine, toi<br>residual   | tal            |        |                | NY   | Export         | Violat   | tions Table       |               | lownload          |              |            |
| Chapel Hill Estates S<br>(NJ0053112 - Mind               |                     | ffluent            | -       | E - Efflue<br>Monthly        |                  | Warning                    |       | 7                     | 10/2   | 27/17                            | 11/26  | C                      | 91119 - 1 -<br>Copper, tota<br>recoverable |                |        |                | NJ   |                |          | 115 Facilities -  | P<br>Realtime | Eø<br>Breakd      | wn           | ~          |
| Allentown Boro WW<br>(NJ0020206 - Mino                   |                     | ffluent            |         | E - Efflue<br>Monthly        |                  | Warning                    |       | 10                    | 9/3    | 80/17                            | 9/36   |                        | 00610 - 1 -<br>Nitrogen,                   |                |        |                | NJ   |                |          | Effluen           |               |                   |              |            |
| 1,038 Unresolve                                          |                     |                    |         |                              |                  | cilities + {               | 5,599 | SNC-Cau               | sing \ | Violatio                         | ons Re | solved                 | l in Past 2                                | Years          | + 10 F | uture R        | NC V | iolations in " | E        | Warning<br>DMR NR |               |                   |              |            |
| -                                                        | Monit               |                    |         |                              | Param            | eter /                     | Li    | mit                   |        |                                  |        |                        |                                            |                |        |                |      | Excee-         |          | Divircivir        |               |                   |              |            |
| Q,<br>Facility                                           | Period / (<br>Event | ٩ ۵                | Dutfall |                              | Sched<br>[gray=  |                            |       | /pe/<br>omment        |        | /io<br>Code                      |        | NC<br>tatus            |                                            | Limit<br>/alue | Q, R   | eport<br>Value | Q,   | dance Q        | [<br>Rea |                   |               |                   |              |            |
| Alden WWTP<br>(NY0020541 -<br>Minor)                     | Sep-20:             | 19 0               | 01-M    |                              |                  | ) - 1 - BOD,<br>) deg. C   |       | oncentratio<br>/erage | L      | E90 - DN<br>Limited -<br>Numeric | U      | NC-<br>nresolve<br>NC  | ed                                         |                | 5      |                | 9.4  | 88             | 1        |                   |               |                   |              |            |
| Alden WWTP<br>(NY0020541 -<br>Minor)                     | Sep-20              | 19 0               | 01-M    |                              |                  | ) - 1 - BOD,<br>) deg. C   | -     | uantity<br>/erage     | L      | E90 - DN<br>Limited -<br>Numeric | - U    | NC -<br>nresolve<br>NC | ed                                         |                | 27     |                | 27.7 | 3              | 1        |                   |               |                   |              |            |
| V.I. Water &<br>Power Authority<br>(VI0000051 -          | Sep-20              | 19 0               | 01-A    |                              |                  | ) - 1 - Solid:<br>uspended |       | oncentratio<br>/erage | L      | E90 - DN<br>Limited -<br>Numeric | U      | NC -<br>nresolve<br>NC | ed                                         |                | 30     |                | 57   | 90             | 10       |                   |               | 85.               | 4%<br>No SN( |            |
| Alden WWTP<br>(NY0020541 -                               | Sep-20              | 19 0               | 01-M    |                              | 00610<br>Nitrog  | ) - 1 -<br>en, ammor       |       | oncentratio<br>/erage |        | E90 - DN<br>Limited -            |        | NC -<br>nresolve       | ed                                         | 1              | 25     |                | 10   | 700            | 1        |                   |               |                   | 140.2140     | ~          |

| a a (2 (2                                                      | CWP_EPA_REGI                 | Warning                            | e Status 🙁         |                |                       |                       |                     |                   |     |                                       | Sec. Sec. Sec. Sec. Sec. Sec. Sec. Sec.                    | elections |
|----------------------------------------------------------------|------------------------------|------------------------------------|--------------------|----------------|-----------------------|-----------------------|---------------------|-------------------|-----|---------------------------------------|------------------------------------------------------------|-----------|
| Summary Facilities                                             | / Violations                 | Effluent Ear                       | ly Warning         | SNC DN         | IR Nonreceij          | pt SNC                | Rate Breakouts      |                   |     |                                       |                                                            | Info      |
|                                                                | Official                     | Unoff.                             | Realtime           | Curre          |                       |                       |                     |                   |     | Violation Filters                     | Facility Filters                                           |           |
| Facility Name & Q<br>Permit                                    | Status Q<br>Sep-19           | Status Q<br>Dec-19                 | Status Q<br>Mar-20 | Unres.<br>Vios | 1st Vio.<br>Det. Date | Last Vio<br>Det. Date | SNC Q<br>Parameters | Missing C<br>DMRs | STI | Violation Lead Agency                 | Region                                                     |           |
| Totals                                                         |                              |                                    |                    | 1,038          | 10/13/94              | 1/13/20               |                     |                   |     |                                       |                                                            |           |
| Ithaca Area WWTF<br>(NY0026638 - Major)                        | N - Reportable<br>Noncomplia | N -<br>Reportable<br>Noncompli     | Warning            | 2              | 3/31/18               | 4/1/19                |                     |                   | NY  | Violation Type                        | State                                                      |           |
| Puerto Rico Electric Pwr<br>Auth- Costa<br>(PR0001147 - Major) | N - Reportable<br>Noncomplia |                                    | Warning            | 1              | 1/28/18               | 5/31/18               |                     |                   | PR  | SNC Flag                              | POTW Flag Permitting Agency                                |           |
| Buccaneer Hotel<br>(VI0000305 - Minor)                         | N - Reportable<br>Noncomplia | X - Effluent<br>Non-monthly<br>Ava | Warning            | 18             | 12/31/17              | 12/31/19              |                     |                   | VI  | <b>±</b> Export Facility Status Table | Current Quarter SNC Flag                                   |           |
| Hyland Landfill<br>(NY0269620 - Minor)                         | R - Resolved                 | R - Resolved                       | Warning            | 0              | 10/31/17              | 6/30/19               |                     |                   | NY  |                                       | Major/Minor                                                |           |
| Hunter Highlands<br>WWTP (NY0061131 -<br>Minor)                | N - Reportable<br>Noncomplia | R - Resolved                       | Warning            | 0              | 10/29/17              | 10/29/17              |                     |                   | NY  | Export Violations Table               | If data downloads are not work properly, use more filters. | cing      |
| Batavia (C) STP<br>(NY0026514 - Major)                         | N - Reportable<br>Noncomplia | X - Effluent<br>Non-monthly<br>Ava | Warning            | 1              | 9/30/17               | 5/29/19               |                     |                   | NY  | 445 F - 1141                          |                                                            |           |
| Fredonia (V) WWTP<br>(NY0026409 - Major)                       | R - Resolved                 | R - Resolved                       | Warning            | 0              | 9/28/17               | 9/28/17               |                     |                   | NY  | 115 Facilities                        | - Realtime Breakdown                                       |           |
| DDACA Materillas M/TD                                          | N. Dependeble                | N                                  | Manaing            | 1              | 9/28/17               | 3/31/19               |                     |                   | PR  |                                       |                                                            |           |

#### 1,038 Unresolved Violations for 115 Selected Facilities + 5,599 SNC-Causing Violations Resolved in Past 2 Years + 10 Future RNC Violations in "E...

| Q.<br>Facility                                  | Monit<br>Period / Q<br>Event | Q.<br>Outfall | Parameter /<br>Sched Event Q<br>[gray=EPA] | Limit<br>Type / Q<br>Comment | Vio Q<br>Code                     | RNC Q<br>Status             | Limit Q<br>Value | Report Q<br>Value | Excee-<br>dance Q | [<br>Rec |
|-------------------------------------------------|------------------------------|---------------|--------------------------------------------|------------------------------|-----------------------------------|-----------------------------|------------------|-------------------|-------------------|----------|
| Alden WWTP<br>(NY0020541 -<br>Minor)            | Sep-2019                     | 001-M         | 00310 - 1 - BOD, 5-<br>day, 20 deg. C      | Concentration<br>Average     | E90 - DMR<br>Limited -<br>Numeric | 1 NC -<br>Unresolved<br>RNC | 5                | 9.4               | 88                | 1        |
| Alden WWTP<br>(NY0020541 -<br>Minor)            | Sep-2019                     | 001-M         | 00310 - 1 - BOD, 5-<br>day, 20 deg. C      | Quantity<br>Average          | E90 - DMR<br>Limited -<br>Numeric | 1 NC -<br>Unresolved<br>RNC | 27               | 27.7              | 3                 | 1        |
| V.I. Water &<br>Power Authority<br>(VI0000051 - | Sep-2019                     | 001-A         | 00530 - 1 - Solids,<br>total suspended     | Concentration<br>Average     | E90 - DMR<br>Limited -<br>Numeric | 1 NC -<br>Unresolved<br>RNC | 30               | 57                | 90                | 10       |
| Alden WWTP<br>(NY0020541 -                      | Sep-2019                     | 001-M         | 00610 - 1 -<br>Nitrogen, ammonia           | Concentration<br>Average     | E90 - DMR<br>Limited -            | 1 NC -<br>Unresolved        | 1.25             | 10                | 700               | 1        |