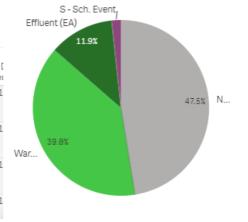

Right-click to export

## Current R<sub>2</sub> Approach: Notification letters generated based on <u>official</u> SNC status (not intended to *prevent* SNC)

| a 60 (20 (20                                           | CWP_EPA_REG                                          | STTE 2 of 60                       | 8                            | Curr. Majo<br>Minor         | r Min ⊗               | Curr Qtr SN<br>SNC                    | C 🛞 Violatio                                  | n Type 🛛 😒        | ONSNO<br>Unresolv |                                         | Selections                                                       |  |  |  |  |
|--------------------------------------------------------|------------------------------------------------------|------------------------------------|------------------------------|-----------------------------|-----------------------|---------------------------------------|-----------------------------------------------|-------------------|-------------------|-----------------------------------------|------------------------------------------------------------------|--|--|--|--|
| Summary Facilities                                     | mmary Facilities / Violations Effluent Early Warning |                                    |                              |                             |                       | SNC DMR Nonreceipt SNC Rate Breakouts |                                               |                   |                   |                                         |                                                                  |  |  |  |  |
|                                                        |                                                      |                                    |                              | -                           |                       |                                       |                                               |                   |                   |                                         |                                                                  |  |  |  |  |
| Facility Name & Q<br>Permit                            | Official<br>Status Q<br>Sep-19                       | Unoff.<br>Status Q<br>Dec-19       | Realtime<br>Status<br>Mar-20 | Q Curre<br>Q Unres.<br>Vios | 1st Vio.<br>Det. Date | Last Vio<br>Det. Date                 |                                               | Missing C<br>DMRs | STTE              | Violation Filters Violation Lead Agency | Facility Filters<br>Region                                       |  |  |  |  |
| Totals                                                 | -                                                    |                                    |                              | 519                         | 6/30/11               | 10/31/19                              |                                               |                   |                   |                                         |                                                                  |  |  |  |  |
| Tivoli (V) WWTP                                        | E - Effluent                                         | E - Effluent                       | Warning                      | 3                           | 9/30/19               | 9/30/19                               | 00665-1-                                      |                   | NY                | Violation Type                          | State                                                            |  |  |  |  |
| (NY0022098 - Minor)                                    | Monthly Avg                                          | Monthly Avg                        |                              |                             |                       |                                       | Phosphorus, total<br>(as P)                   |                   |                   | 0110 51                                 | POTUC                                                            |  |  |  |  |
| US Army Watervliet<br>Arsenal (NY0023361 -<br>Minor)   | X - Effluent<br>Non-monthly<br>Avg                   | X - Effluent<br>Non-monthly<br>Avg | No SNC                       | 2                           | 9/30/19               | 9/30/19                               | 00556 - 1 - Oil &<br>Grease                   |                   | NY                | SNC Flag                                | POTW Flag Permitting Agency                                      |  |  |  |  |
| Warwick Sewer District<br>1 STP (NY0021890 -<br>Minor) | X - Effluent<br>Non-monthly<br>Avg                   | X - Effluent<br>Non-monthly<br>Avg | Warning                      | 2                           | 9/30/19               | 9/30/19                               | 50060 - 1 -<br>Chlorine, total<br>residual    |                   | NY                |                                         | Current Quarter SNC Flag                                         |  |  |  |  |
| Bass Lake Resort<br>(NY0087858 - Minor)                | X - Effluent<br>Non-monthly<br>Avg                   | X - Effluent<br>Non-monthly<br>Avg | No SNC                       | 5                           | 8/31/19               | 8/31/19                               | 00310 - 1 - BOD,<br>5-day, 20 deg. C          |                   | NY                | Export Facility Status Table            | Major/Minor                                                      |  |  |  |  |
| Byron (T) WWTF<br>(NY0160971 - Minor)                  | X - Effluent<br>Non-monthly<br>Avg                   | X - Effluent<br>Non-monthly<br>Avg | No SNC                       | 3                           | 8/31/19               | 8/31/19                               | 34726 - 1 -<br>Nitrogen,<br>ammonia, total    |                   | NY                | <b>±</b> Export Violations Table        | If data downloads are not working<br>properly, use more filters. |  |  |  |  |
| Camp French Woods<br>(NY0100480 - Minor)               | X - Effluent<br>Non-monthly<br>Avg                   | X - Effluent<br>Non-monthly<br>Avg | No SNC                       | 2                           | 8/31/19               | 8/31/19                               | 00610 - 1 -<br>Nitrogen,<br>ammonia total (as |                   | NY                | 59 Facilities -                         | Realtime Breakdown                                               |  |  |  |  |
| Loch Sheldrake WWTP<br>(NY0024538 - Minor)             | E - Effluent<br>Monthly Ava                          | E - Effluent<br>Monthly Ava        | Warning                      | 6                           | 8/31/19               | 9/30/19                               | 00630 - 1 - Nitrite<br>plus nitrate total     |                   | NY                | S-5                                     | Sch. Event,                                                      |  |  |  |  |

519 Unresolved Violations for 59 Selected Facilities + 0 SNC-Causing Violations Resolved in Past 2 Years + 0 Future RNC Violations in "Early Dete...

| Q.<br>Facility                         | Monit<br>Period / Q<br>Event | Q,<br>Outfall | Parameter /<br>Sched Event Q<br>[gray=EPA]                 | Limit<br>Type / Q<br>Comment | Vio Q<br>Code                     | RNC Q<br>Status             | Limit Q<br>Value | Report Q<br>Value | Excee-<br>dance Q | [<br>Rec |   |
|----------------------------------------|------------------------------|---------------|------------------------------------------------------------|------------------------------|-----------------------------------|-----------------------------|------------------|-------------------|-------------------|----------|---|
| Deb-El Foods<br>(NY0272779 -<br>Minor) | Oct-2019                     | 001-M         | 00625 - 1 -<br>Nitrogen, Kjeldahl,<br>total (as N)         | Quantity<br>Average          | E90 - DMR<br>Limited -<br>Numeric | 1 NC -<br>Unresolved<br>RNC | 3.2              | 5.03              | 57                | 11       |   |
| Deb-El Foods<br>(NY0272779 -<br>Minor) | Oct-2019                     | 001-M         | 00630 - 1 - Nitrite<br>plus nitrate total 1<br>det. (as N) | Quantity<br>Average          | E90 - DMR<br>Limited -<br>Numeric | 1 NC-<br>Unresolved<br>RNC  | 1.6              | 2.8               | 75                | 11       | W |
| Alden WWTP<br>(NY0020541 -<br>Minor)   | Sep-2019                     | 001-M         | 00310 - 1 - BOD, 5-<br>day, 20 deg. C                      | Concentration<br>Average     | E90 - DMR<br>Limited -<br>Numeric | 1 NC-<br>Unresolved<br>RNC  | 5                | 9.4               | 88                | 1        |   |
| Alden WWTP<br>(NY0020541 -             | Sep-2019                     | 001-M         | 00310 - 1 - BOD, 5-<br>day, 20 deg. C                      | Quantity<br>Average          | E90 - DMR<br>Limited -            | 1 NC-<br>Unresolved         | 27               | 27.7              | 3                 | 1        |   |