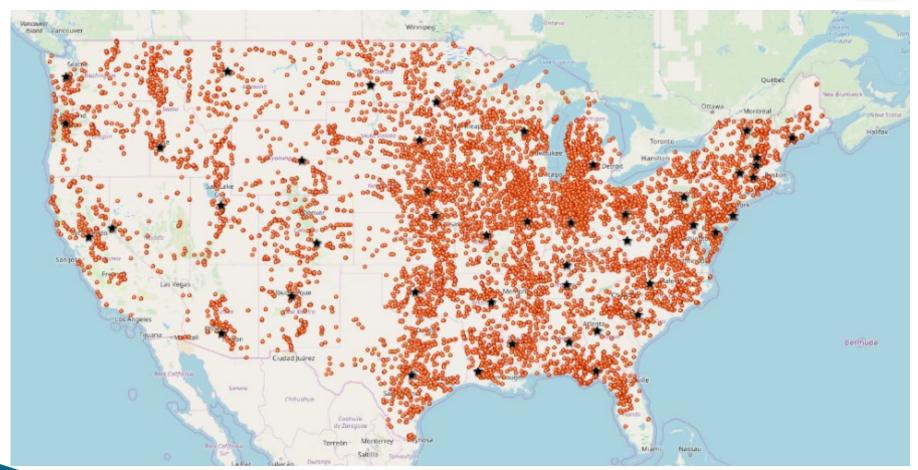

#### Wastewater Technicians 2019 WWTP Technical Assistance Locations

- Black Stars indicate state offices
- AK, HI and PR TAs and offices not included