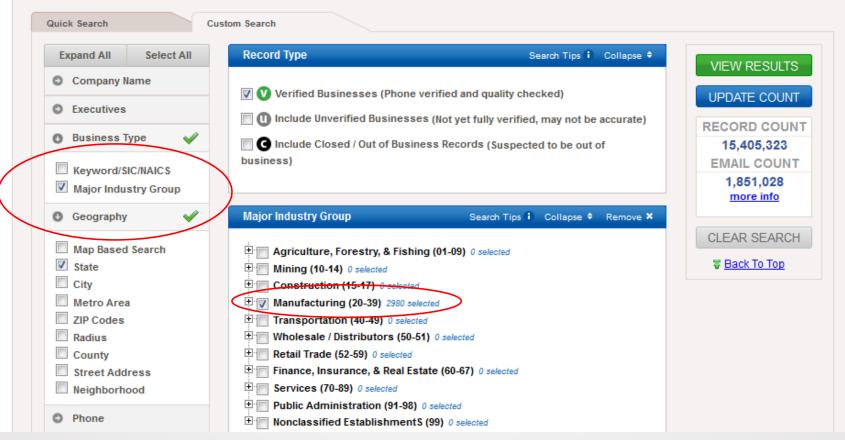

# Sources of Potential SIUs

- POTW permit applications.
  - Theoretically, the POTW is to provide a list of SIUs with its permit application
  - Generally, only available to State personnel
    - May not be automated
  - Toxic Release Inventory Data (TRI)
    - Also available in ECHO (one stop shopping!)
    - All industries with > 10 employees is required to submit
    - Release levels are of little interest; it is the existence of a facility we are looking for
- Third Party Vendors

# Third Party Vendors