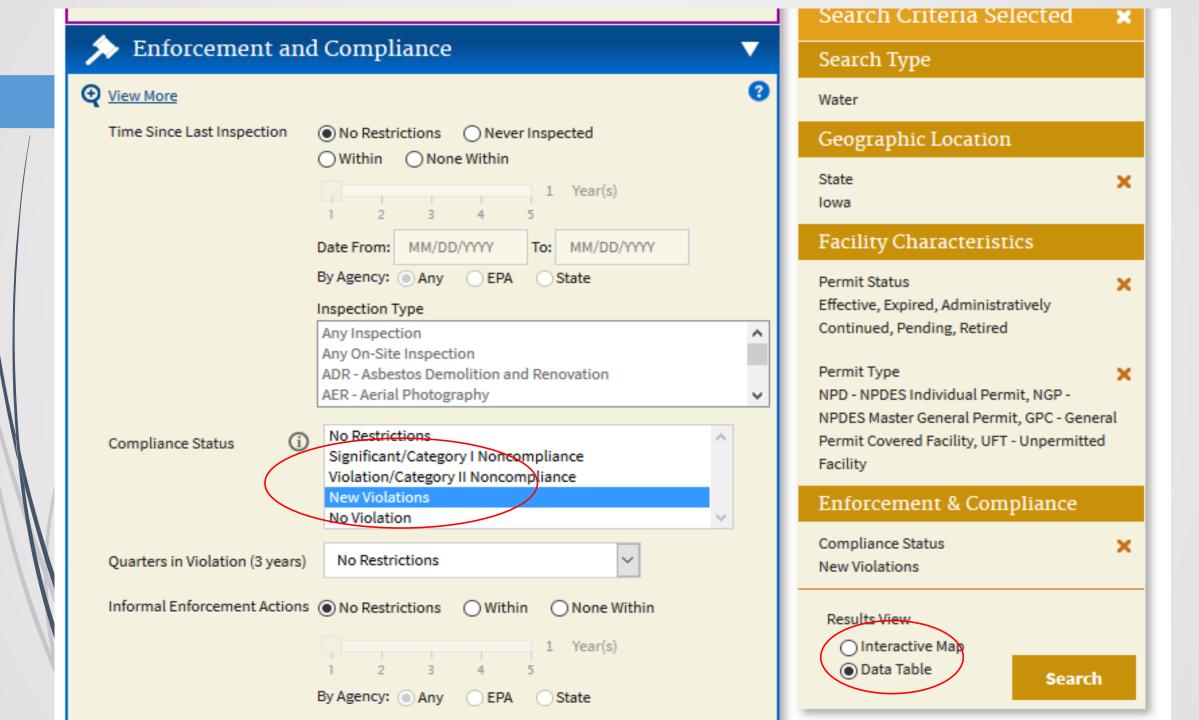

IDENTIFYING THOSE NON-CATEGORICAL SIUS THAT ARE CAUSING OR CONTRIBUTING TO INTERFERENCE AND/OR PASS THROUGH

- To have Interference and or Pass Through, we must first have an NPDES permit violation
- NPDES permit violations are reported in ICIS/NPDES, either by direct entry or State data base upload.
- ICIS/NPDES feeds ECHO, which is accessible by anyone.
- Hence, one doesn't have to be an ICIS specialist to obtain a list of NPDES permit violator

https://echo.epa.gov/facilities/facility-search

### Search Criteria Selected х Search Type Water Geographic Location State X lowa Facility Characteristics Permit Status x Effective, Expired, Administratively Continued, Pending, Retired Permit Type × NPD - NPDES Individual Permit, NGP -NPDES Master General Permit, GPC - General Permit Covered Facility, UFT - Unpermitted Facility **Results View** Interactive Map Data Table Search