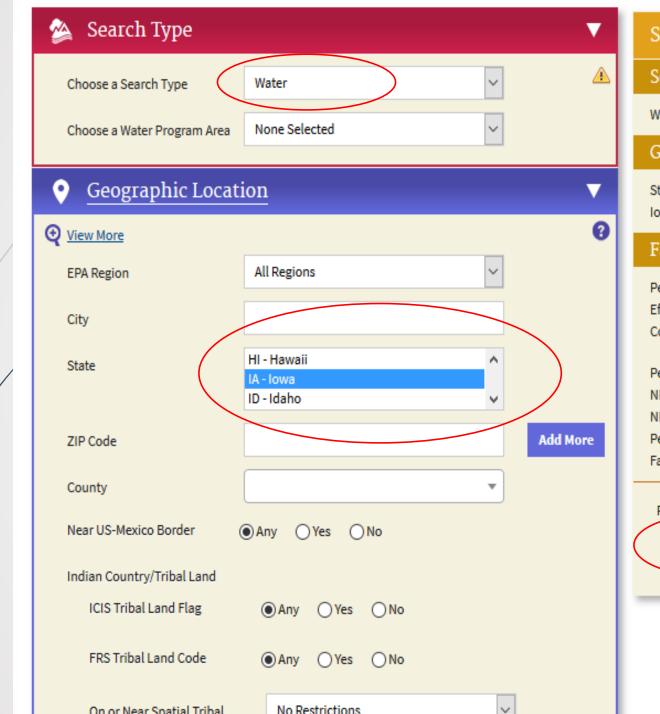

IDENTIFYING THOSE NON-CATEGORICAL SIUS THAT ARE CAUSING OR CONTRIBUTING TO INTERFERENCE AND/OR PASS THROUGH

- To have Interference and or Pass Through, we must first have an NPDES permit violation
- NPDES permit violations are reported in ICIS/NPDES, either by direct entry or State data base upload.
- ICIS/NPDES feeds ECHO, which is accessible by anyone.
- Hence, one doesn't have to be an ICIS specialist to obtain a list of NPDES permit violator

https://echo.epa.gov/facilities/facility-search

### Search Criteria Selected х Search Type Water Geographic Location State X lowa Facility Characteristics Permit Status x Effective, Expired, Administratively Continued, Pending, Retired Permit Type × NPD - NPDES Individual Permit, NGP -NPDES Master General Permit, GPC - General Permit Covered Facility, UFT - Unpermitted Facility **Results View** Interactive Map Data Table Search