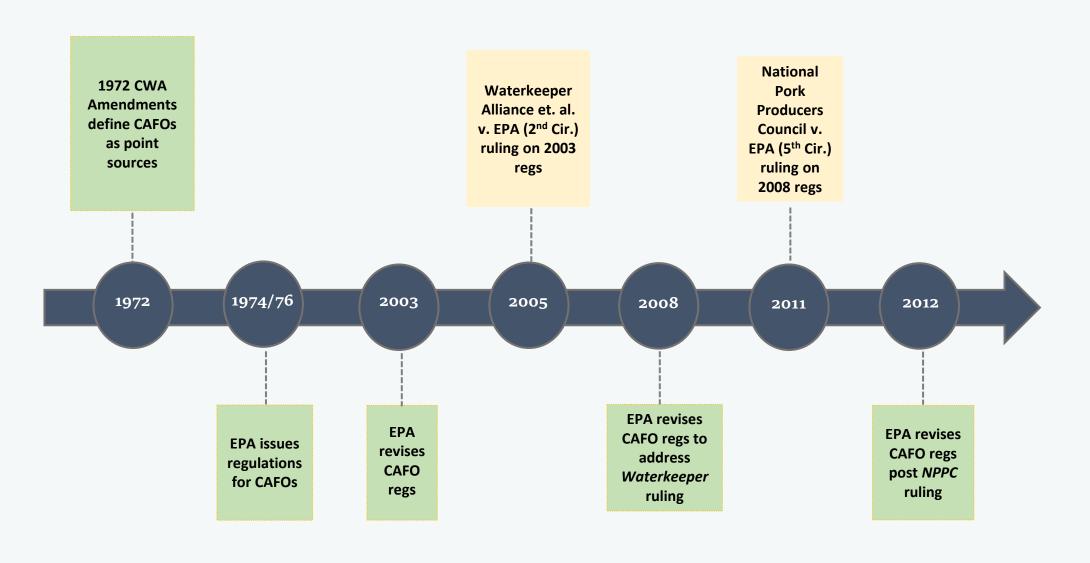

## Idaho NPDES CAFO General Permit Timeline

Nicholas Peak EPA, Region 10

## **NPDES CAFO Rule and Permit**

□ May 1997

□ May 2002

□ Feb 2003

□ June 2006

□ Mar 2008

□ Nov 2008

□ Mar 2011

ID NPDES CAFO general permit effective date

ID NPDES CAFO general permit expires

Final 2003 NPDES CAFO Rule

Proposed revised NPDES CAFO Rule

Proposed supplemental revised NPDES CAFO

Rule

Final 2008 NPDES CAFO Rule

Revised NPDES CAFO Rule

## **NPDES CAFO Rule and Permit**

- □ Oct 2011
- □ May 2012
- □ July 2012
- □ May 2017
- □ DATE?
- □ July 2020

Proposed NPDES CAFO Reporting Rule

ID NPDES CAFO general permit effective date

Withdrawal NPDES CAFO Reporting Rule

ID NPDES CAFO general permit expires

Proposed ID NPDES CAFO general permit

ID NPDES CAFO general permit administered by IDEQ

## Regulatory Milestones for CAFOs