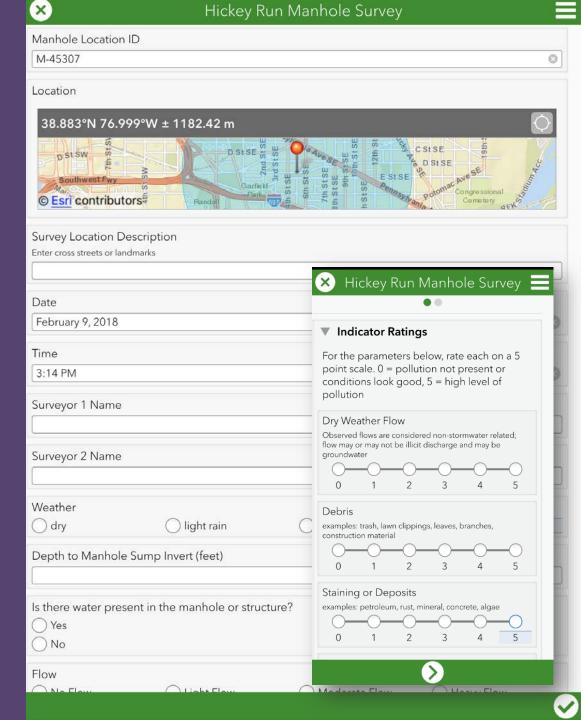

# Documenting Visual Observations

- Standardized and completed forms
- Standard Operating Procedures
- Chain of Custody (Physical Evidence Collection)