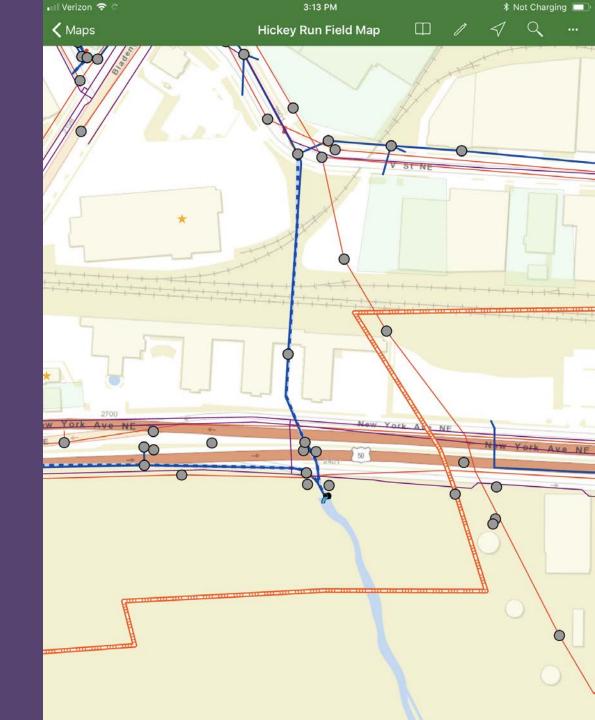

# Digitized and Mobile Sewershed

- Sewer lines
- Manhole locations and nomenclature details;
- Inlet locations and nomenclature details;
- High priority or suspect facility identification