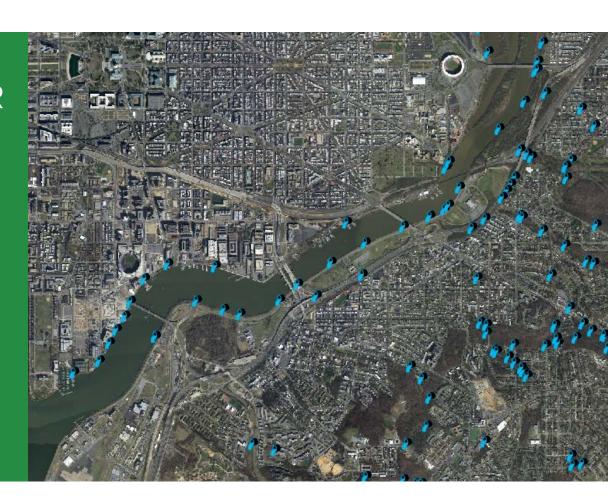

# IDDE PROGRAM OR OTHER MS4 PERMIT REQUIREMENTS

- Dry Weather
   Screening and outfall inspections
- Report or complaint response