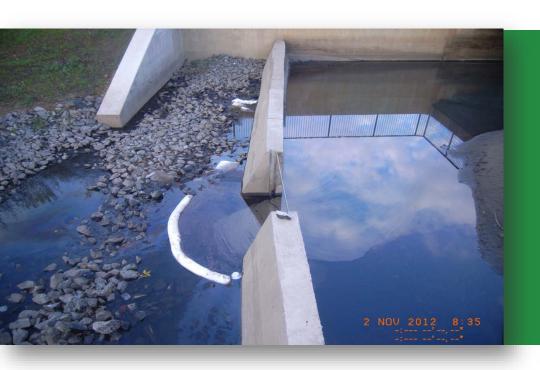

APR

# Executing a Successful Illicit Discharge Investigation

Where to start, what tools to use and which ones can you leave at home.



@DOEE\_DC

# Investigation Objectives



- Identifying the Discharge
- Locate the Source
- Eliminate the Source
- Enforcement



#### Identifying the Discharge

# IDDE PROGRAM OR OTHER MS4 PERMIT REQUIREMENTS

- Dry Weather
   Screening and outfall inspections
- Report or complaint response





## Identifying the Discharge



#### EMERGENCY RESPONSE / SPILL RESPONSE

- HSEMA
- Fire or Hazmat
- LEPC
- 311



"An up-to-date and comprehensive manual on techniques to detect and correct discharges in municipal storm drains has been unavailable until now."

The Center for Watershed Protection and Mr.
 Robert Pitt (2004)



#### Scaled and Measured Response









# In the Field

# Digitized and Mobile Sewershed

- Sewer lines
- Manhole locations and nomenclature details;
- Inlet locations and nomenclature details;
- High priority