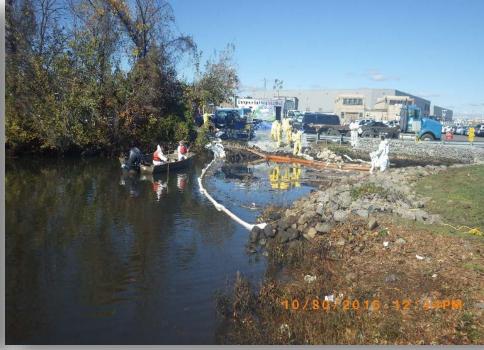

#### EMERGENCY RESPONSE / SPILL RESPONSE

- HSEMA
- Fire or Hazmat
- LEPC
- 311

"An up-to-date and comprehensive manual on techniques to detect and correct discharges in municipal storm drains has been unavailable until now."